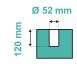

### **Colour options**

| <b>A</b><br>- all types of bollards can be used                                                             | <b>C</b><br>– all types of bollards can be used<br>– all types of barriers can be used |
|-------------------------------------------------------------------------------------------------------------|----------------------------------------------------------------------------------------|
| <b>B</b><br>– all types of bollards can be used<br><b>Rails</b> - L - 1000/2000 mm / W - 55 mm / H - 110 mm | <b>D</b><br>– all types of barriers can be used                                        |