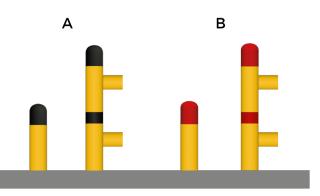

### **Colour options**

| <b>A</b><br>- all types of bollards can be used                                                             | <b>C</b><br>– all types of bollards can be used<br>– all types of barriers can be used |
|-------------------------------------------------------------------------------------------------------------|----------------------------------------------------------------------------------------|
| <b>B</b><br>– all types of bollards can be used<br><b>Rails</b> - L - 1000/2000 mm / W - 55 mm / H - 110 mm | <b>D</b><br>– all types of barriers can be used                                        |