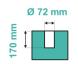

|

#### Customized solution and colours upon request

#### FLEXAFE™

Cutting-Edge Polymer material, designed specifically to absorb highlevel impacts in a very small space. It

CONTACT FOR CUSTOMER SOLUTIONS: T +39 347 46 74 056 | T +420 607 120 638 | E info@bambarrier.com | www.bambarrier.com

## **IMPACT SAFETY COLUMN GUARDS**



is food-safe, doesn't break or flake, and 100% recyclable.



FOOD SAFE



Resistance to Ultra-Violate Light DIN-EN-ISO 8777-8 Blue Scale



100% recyclable



Temperature Range -40° to +50°

#### **ROOTLOCK**<sup>®</sup>

World's most advanced and safe Anchorage System. It helps the floor to absorb violent and repeat vehicles impacts without damaging the floor.



Cutting-edge Anchorage System Design



Anchor hole of the impact guards









Anchor hole of the impact bollards