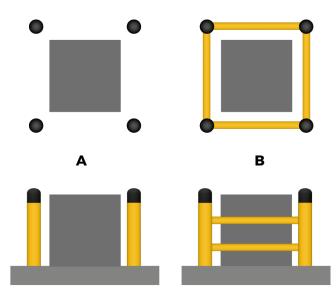

### **Colour options**

| <b>A</b><br>- all types of bollards can be used                                                             | <b>C</b><br>– all types of bollards can be used<br>– all types of barriers can be used |
|-------------------------------------------------------------------------------------------------------------|----------------------------------------------------------------------------------------|
| <b>B</b><br>– all types of bollards can be used<br><b>Rails</b> - L - 1000/2000 mm / W - 55 mm / H - 110 mm | <b>D</b><br>– all types of barriers can be used                                        |