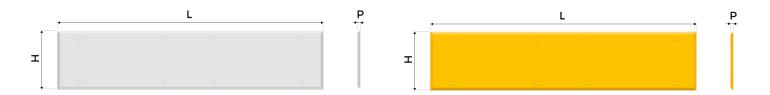

## **IMPACT SAFETY PANELS**

| Panel<br>Colour | Panel Height<br>H - mm | Panel Length<br>L - mm | Panel Thickness<br>P - mm |
|-----------------|------------------------|------------------------|---------------------------|
| white           | 195                    | 1500                   | 15                        |
| white           | 245                    | 1500                   | 15                        |
| white           | 330                    | 1500                   | 15                        |
| white           | 500                    | 1500                   | 15                        |
| white           | 1000                   | 1500                   | 15                        |
| yellow          | 195                    | 1500                   | 15                        |
| yellow          | 245                    | 1500                   | 15                        |
| yellow          | 330                    | 1500                   | 15                        |
| yellow          | 500                    | 1500                   | 15                        |
| yellow          | 1000                   | 1500                   | 15                        |