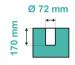

----------|----------|--------------------------|
| 140 | 1110             | 23 950               | 580                     | 450                        | 59       | UL94: HB                 |

#### **Customized solution and colours upon request**

#### **FLEXAFE™**

Cutting-Edge Polymer material, designed specifically to absorb highlevel impacts in a very small space. It is food-safe, doesn't break or flake, and 100% recyclable.



**FOOD SAFE** 



Resistance to Ultra-Violate Light DIN-EN-ISO 8777-8 Blue Scale



100% recyclable



Temperature Range -40° to +50°

#### **ROOTLOCK®**

World's most advanced and safe Anchorage System. It helps the floor to absorb violent and repeat vehicles impacts without damaging the floor.



Cutting-edge Anchorage System Design



Anti-Shrinkage Cement



Anchor hole of the impact bollards