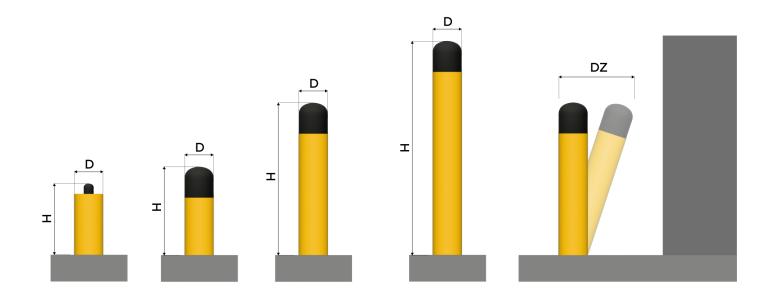

## **IMPACT SAFETY BOLLARDS**

# **Colour options**

| Diameter<br>D - mm | Height<br>H - mm | Resistance<br>Joules | Anchoring Pullout<br>kN | Total Floor<br>Space<br>mm | IP Grade | Flame Extinguishing Rate |
|--------------------|------------------|----------------------|-------------------------|----------------------------|----------|--------------------------|
| 100                | 450              | 10 500               | 580                     | 343                        | 59       | UL94: HB                 |
| 120                | 450              | 16 850               | 580                     | 317                        | 59       | UL94: HB                 |
| 140                | 450              | 23 950               | 580                     | 265                        | 59       | UL94: HB                 |
| 120                | 780              | 16 850               | 580                     | 400                        | 59       | UL94: HB                 |
| 140                | 780              | 23 950               | 580                     | 375                        | 59       | UL94: HB                 |
| 120                | 1110             | 16 850               | 580                     | 495                        | 59       | UL94: HB                 |

### **IMPACT SAFETY BOLLARDS**

|     | Height<br>H - mm | Resistance<br>Joules | Anchoring Pullout<br>kN | Total Floor<br>Space<br>mm | IP Grade | Flame Extinguishing Rate |
|-----|------------------|----------------------|-------------------------|----------------------------|----------|--------------------------|
| 140 | 1110             | 23 950               | 580                     | 450                        | 59       | UL94: HB                 |